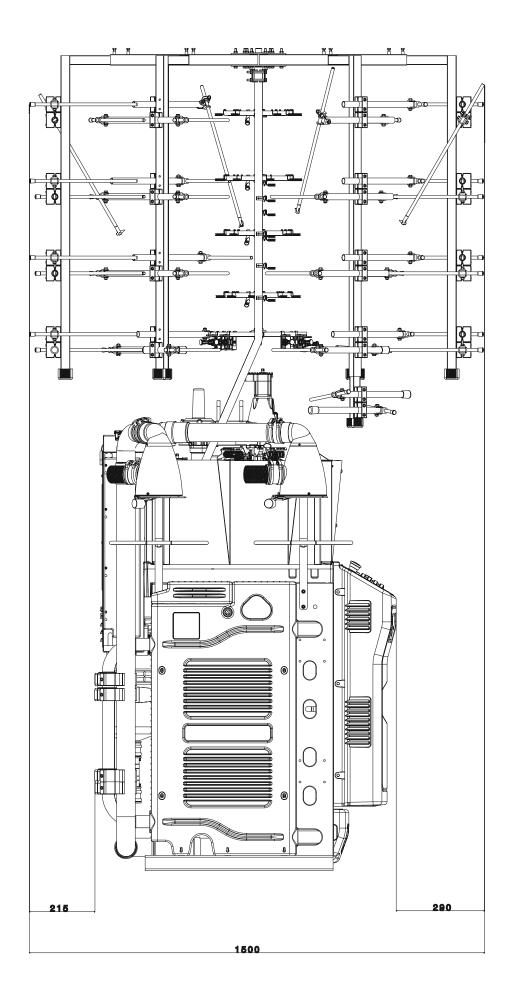

#### SIDE VIEW

Machine dimensions with 40 reels yarn creel

#### NOTE:

The picture may show fittings and equipment that are supplied on demand and not.