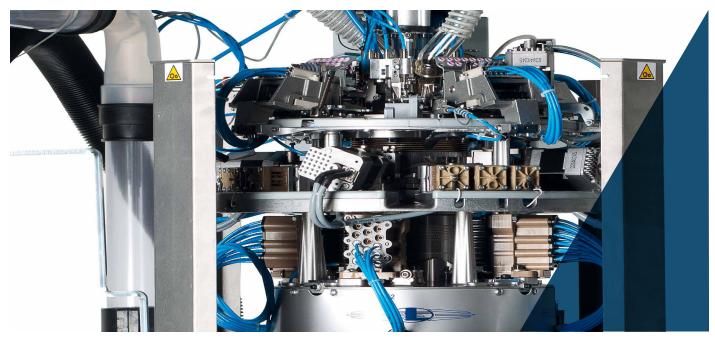

## WOMEN'S SINGLE CYLINDER

LBE45P7 - LBE5P7

Electropneumatic single cylinder, 4 feeds machine for stockings and pantyhose in plain knit, 1x1 and 3x1 fixed mesh on 4 feeds and T-Band, covered lycra plating, 4 feeds plating, size marks and pneumatic selection on all feeds. Single or double dial jacks. Electronic device to maintain size at any temperature on the machine.

- ♦ 4 feeds single cylinder machine
- 6 pliers suction unit
- > 19 to 24 yarnfingers
- Motorized sinkers cap, 1 motor
- ◆ 4 pneumatic stitch cams
- ♦ 4 pneumatic selection units on feeds 1-2-3-4 for mesh