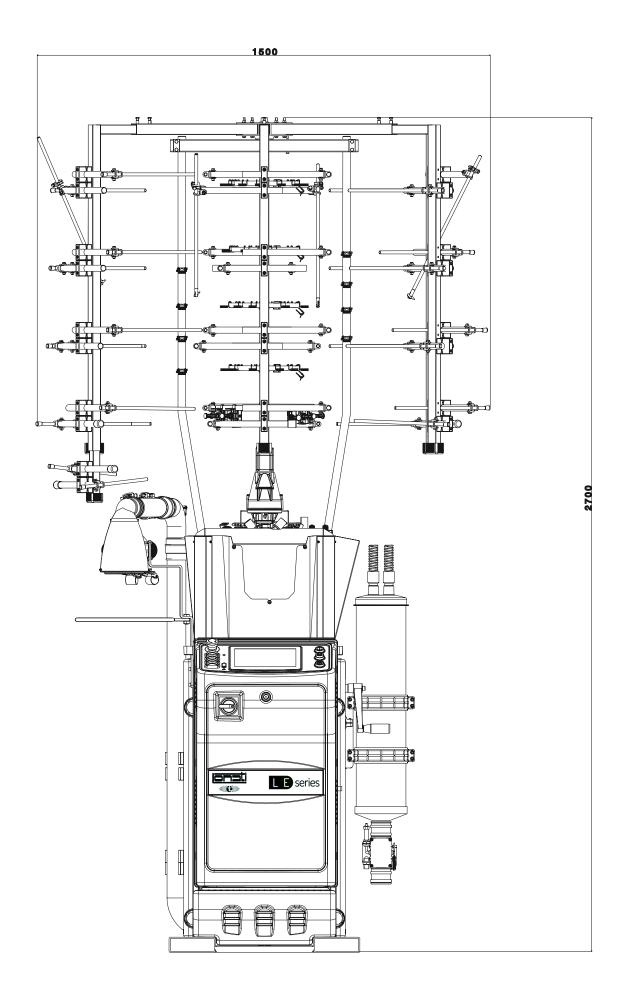

#### FRONT VIEW

Machine dimensions with 40 reels yarn creel

#### NOTE:

The picture may show fittings and equipment that are supplied on demand and not.