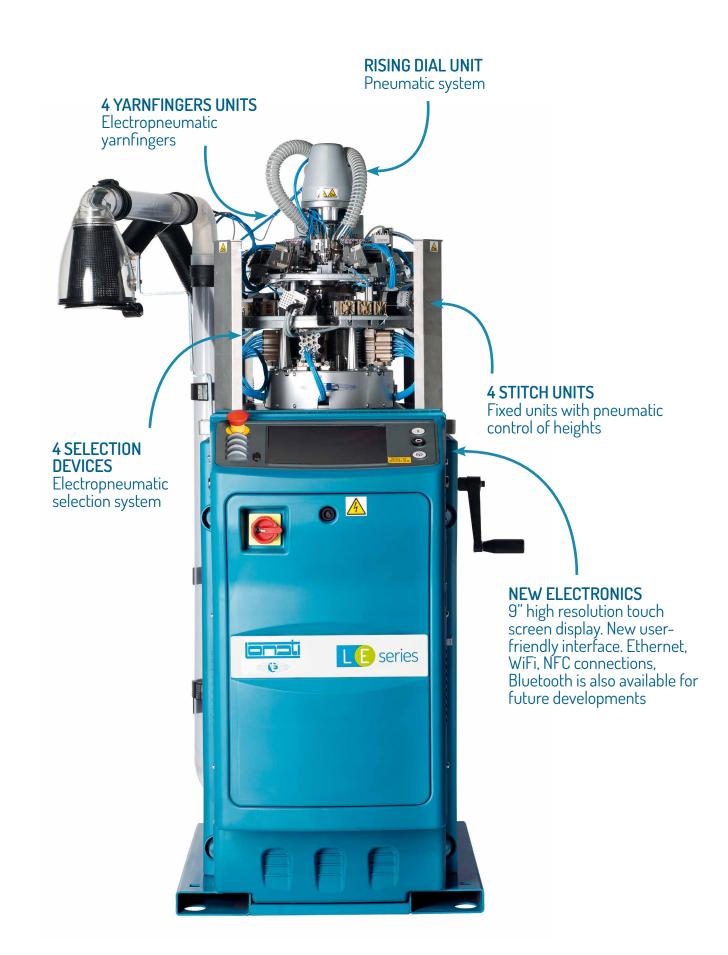

## WOMEN'S SINGLE CYLINDER

LBE45P7 - LBE5P7

Electropneumatic single cylinder, 4 feeds machine for stockings and pantyhose in plain knit, 1x1 and 3x1 fixed mesh on 4 feeds and T-Band, covered lycra plating, 4 feeds plating, size marks and pneumatic selection on all feeds. Single or double dial jacks. Electronic device to maintain size at any temperature on the machine.

- ♦ 4 feeds single cylinder machine
- 6 pliers suction unit
- > 19 to 24 yarnfingers
- Motorized sinkers cap, 1 motor
- ◆ 4 pneumatic stitch cams
- ♦ 4 pneumatic selection units on feeds 1-2-3-4 for mesh

#### STANDARD DEVICES

- 26 or 40 reels yarn creel
- Sock ejection hood
- Yarn waste filter
- Stepper motor controlled suction valve
- Rotary or fixed antitwist device
- 2 yarn sliding sensors

#### **OPTIONAL DEVICES**

- DREAM or DREAM ONE device for stretching socks in ejection
- 1,1 Kw suction fan
- Nautlilus software licence
- Dinema GRYF yarn feeder, 12 max
- O Dinema Plus medical or bare elastomer yarn feeders, 4 max
- Yarn sensors, 24 max
- Motorized sinkers cap, 2 motors
- 4 motorized stitch cams