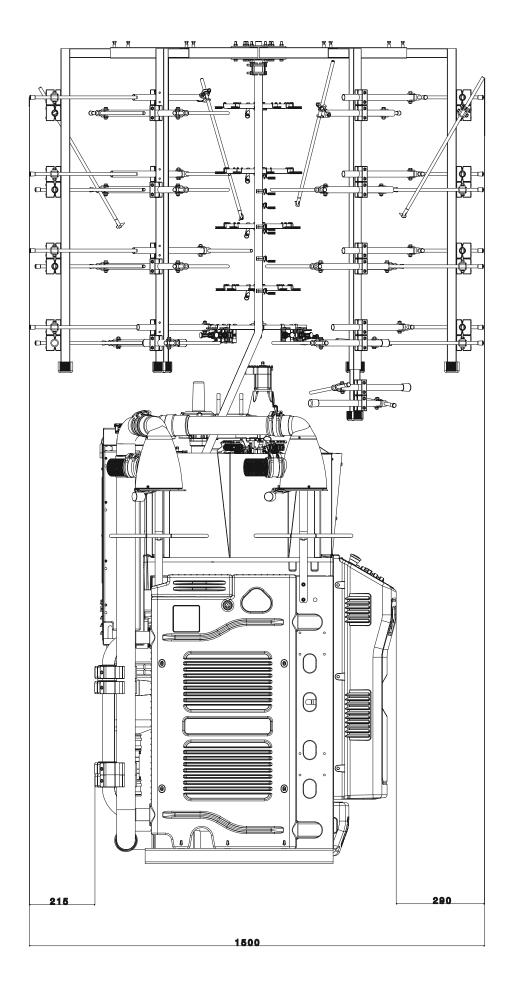

#### MACHINE DIMENSIONS

Length 60 cm + yarn creel 145 cm Depth 60 cm + yarn creel 145 cm Height 136 cm + yarn creel 265 cm

#### SIDE VIEW Machine dimensions with 40 reels yarn creel

#### NOTE: The picture may show fittings and equipment that are supplied on demand and not.

LONATI SPA

Via Francesco Lonati, 3 | 25124 Brescia (Italy) Tel. +39 03023901 | Fax +39 030 2310024 C.F.: 01469680175 | P.iva: 02096730961 info@lonati.com - www.lonati.com