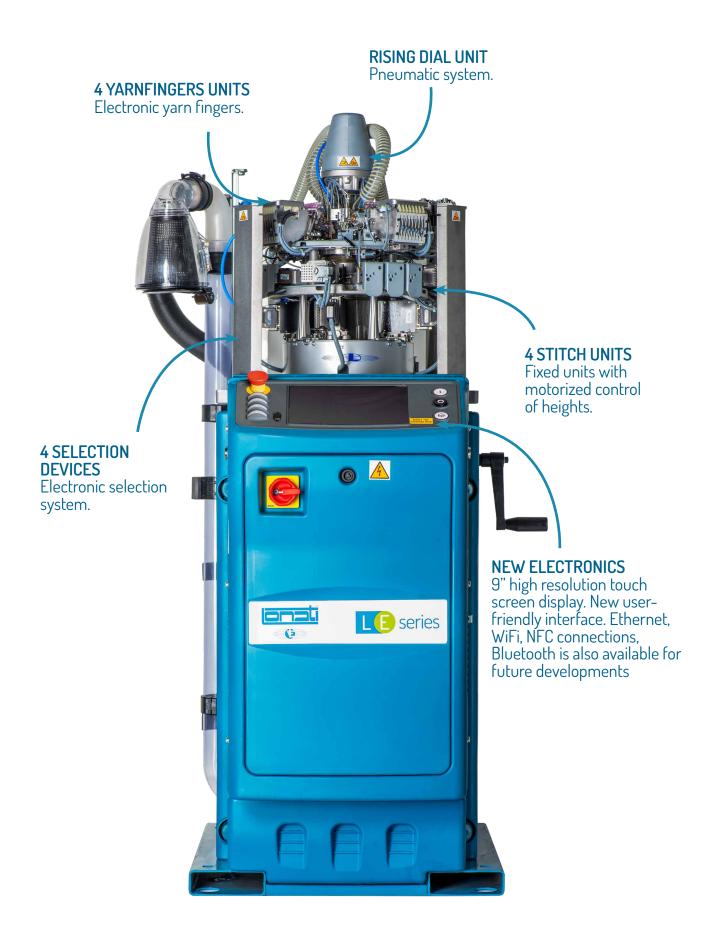

Electronic device to maintain the size at any temperature of the machine.

- > 4 feeds single cylinder machine
- 6 pliers suction unit
- 24 yarnfingers
- > Motorized sinkers cap, 1 motor
- 4 motorized stitch cams
- > 1 electronic selection unit on each feed

#### STANDARD DEVICES

- 26 or 40 reels yarn creel
- Sock ejection hood
- Yarn waste filter
- Stepper motor controlled suction valve
- Rotary or fixed antitwist device
- 4 fixed stitch unit with motorized movement by heights
- 6 pliers suction unit (plates, hooks and cut-pick)
- 4 yarn sliding sensors
- Motorized radial plating on first yarnfinger
- Extra latch-opener for open-work

#### **OPTIONAL DEVICES**

- DREAM or DREAM ONE device for stretching socks in ejection
- 1,1 or 2,2 Kw suction fan
- Nautlilus software licence
- Dinema GRYF yarn feeder, 12 max
- Dinema Plus medical or bare elastomer yarn feeders, 4 max
- Yarn sensors, 24 max
- Motorized sinkers cap, 2 motors
- Motorized rising dial unit
- Knit-in device kit