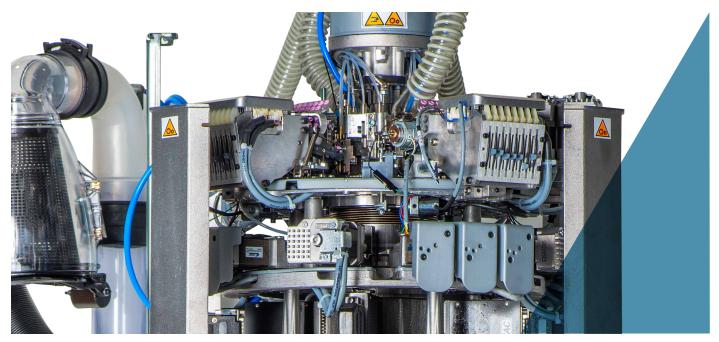

## WOMEN'S SINGLE CYLINDER LBE04Y7

Single cylinder 4 feeds machine with electrical controls for the production of stockings and pantyhose with 1 electronic needle-by-needle selection unit on each feed (4 in total) for the production of pantyhose in jacquard, baguette and bikini patterns. Motorized stitch cams for gradual or partial stitch narrowing or widening in any part of the sock. Motorized needle raising cam. Electronic yarnfingers control with plating option at different heights and 1 motorized yarnfinger for angular movement. Single or double dial jacks.

Electronic device to maintain the size at any temperature of the machine.

- > 4 feeds single cylinder machine
- 6 pliers suction unit
- 24 yarnfingers
- > Motorized sinkers cap, 1 motor
- 4 motorized stitch cams
- > 1 electronic selection unit on each feed