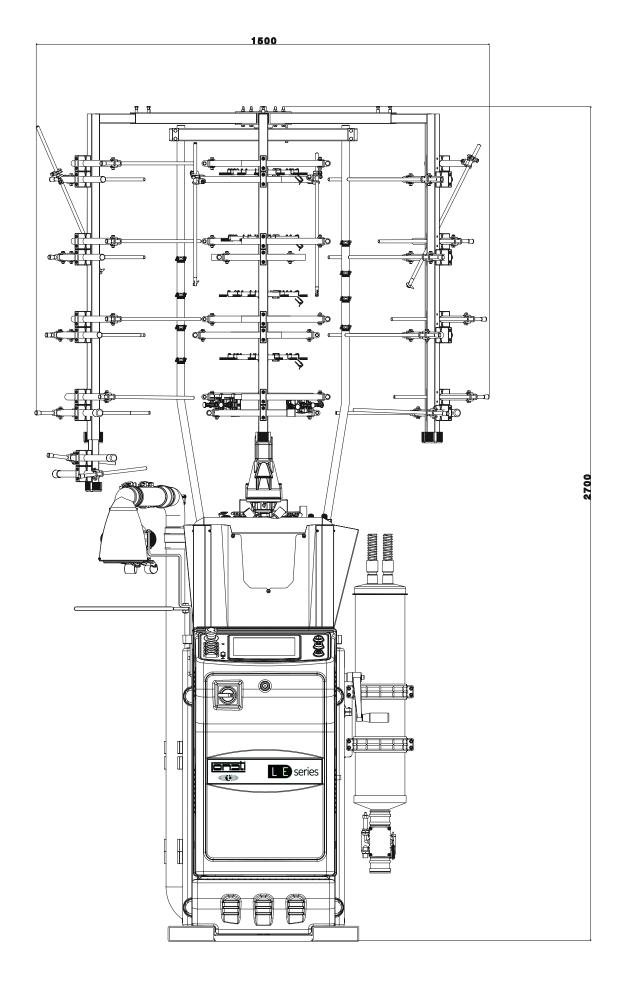

#### MACHINE DIMENSIONS

Length 60 cm + yarn creel 145 cm Depth 60 cm + yarn creel 145 cm Height 136 cm + yarn creel 265 cm

#### FRONT VIEW Machine dimensions with 40 reels yarn creel

#### NOTE:

The picture may show fittings and equipment that are supplied on demand and not.