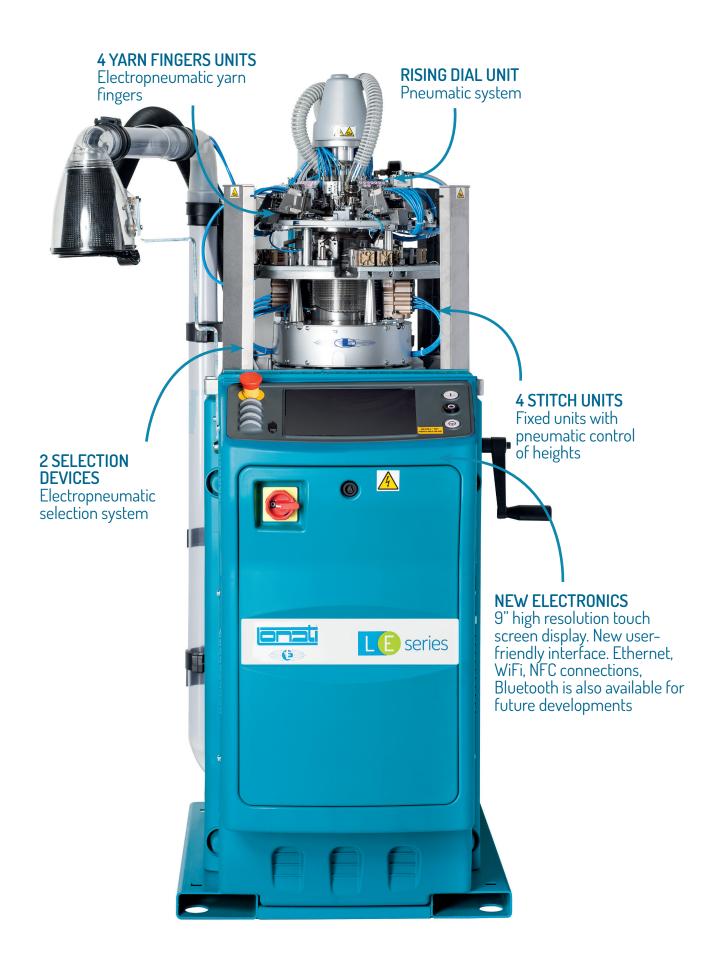

- ♦ 4 feeds single cylinder machine
- ♦ 6 tweezers suction unit
- > 19 to 24 yarn fingers
- > Motorized sinkers cap, 1 motor
- 4 pneumatic stitch cams
- 2 pneumatic selection units on fedds 1 and 3 for mesh

#### STANDARD DEVICES

- 26 or 40 reels yarn creel
- Sock ejection hood
- Yarn waste filter
- Stepper motor controlled suction valve
- Rotary or fixed antitwist device
- 2 yarn sliding sensors

#### **OPTIONAL DEVICES**

- DREAM or DREAM ONE device for stretching socks in ejection
- 1,1 Kw suction fan
- Nautlilus software licence
- Dinema GRYF yarn feeder, 12 max
- Dinema Plus medical or bare elastomer yarn feeders, 4 max
- Yarn sensors, 24 max
- Motorized sinkers cap, 2 motors
- 4 motorized stitch cams