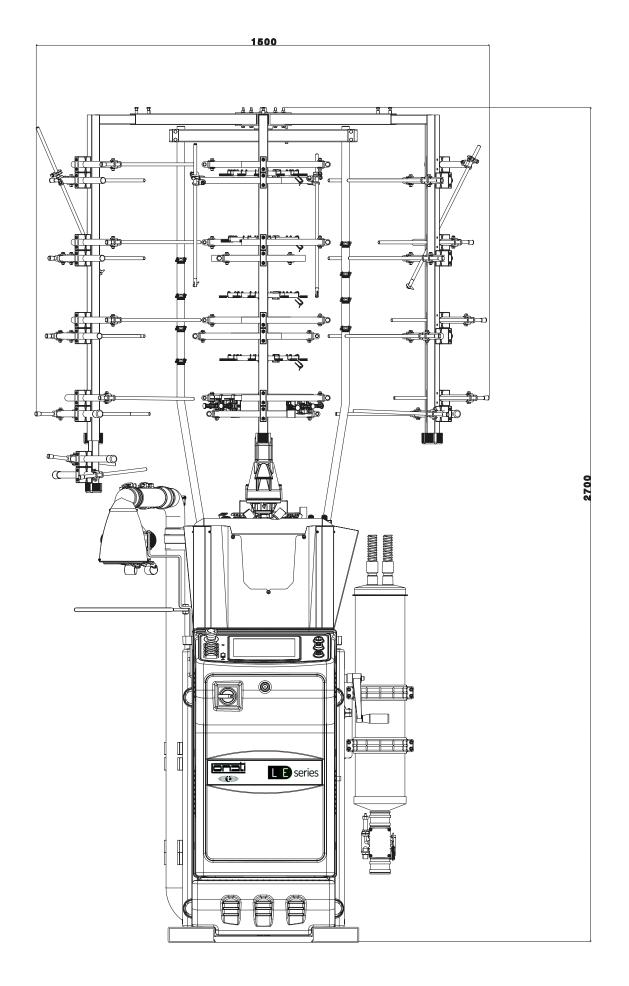

#### MACHINE DIMENSIONS

Length 60 cm + yarn creel 130 cm Depth 60 cm + yarn creel 130 cm Height 136 cm + yarn creel 250 cm

#### SIDE VIEW Machine dimensions with 40 reels yarn creel

LONATI SPA

Via Francesco Lonati, 3 | 25124 Brescia (Italy) Tel. +39 03023901 | Fax +39 030 2310024 C.F.: 01469680175 | P.iva: 02096730961 info@lonati.com - www.lonati.com

#### NOTE:

The picture may show fittings and equipment that are supplied on demand and not.