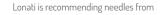

#### MACHINE DIMENSIONS

Length 60 cm + yarn creel 130 cm Depth 60 cm + yarn creel 130 cm Height 136 cm + yarn creel 250 cm

#### FRONT VIEW Machine dimensions with 40 reels yarn creel

#### NOTE:

The picture may show fittings and equipment that are supplied on demand and not.