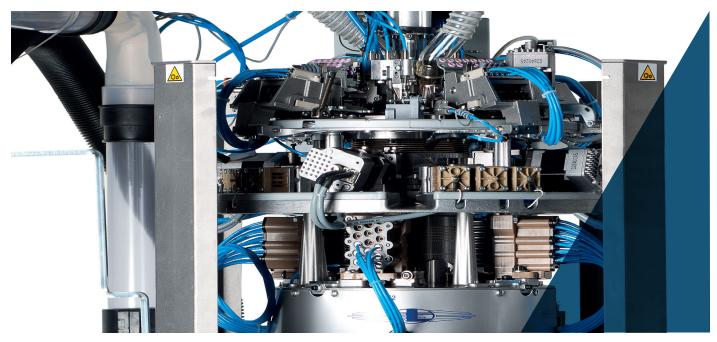

### WOMEN'S SINGLE CYLINDER

LB45P7 - LB5P7

Electropneumatic single cylinder, 4 feeds machine for stockings and pantyhose in plain knit, 1x1 and 3x1 fixed mesh on 4 feeds and T-Band, covered lycra plating, 4 feeds plating, size marks and pneumatic selection on all feeds. Single or double dial jacks. Electronic device to maintain size at any temperature on the machine.

- ♦ 4 feeds single cylinder machine
- 6 pliers suction unit
- > 19 to 24 yarnfingers
- Motorized sinkers cap, 1 motor
- ◆ 4 pneumatic stitch cams
- ♦ 4 pneumatic selection units on feeds 1-2-3-4 for mesh