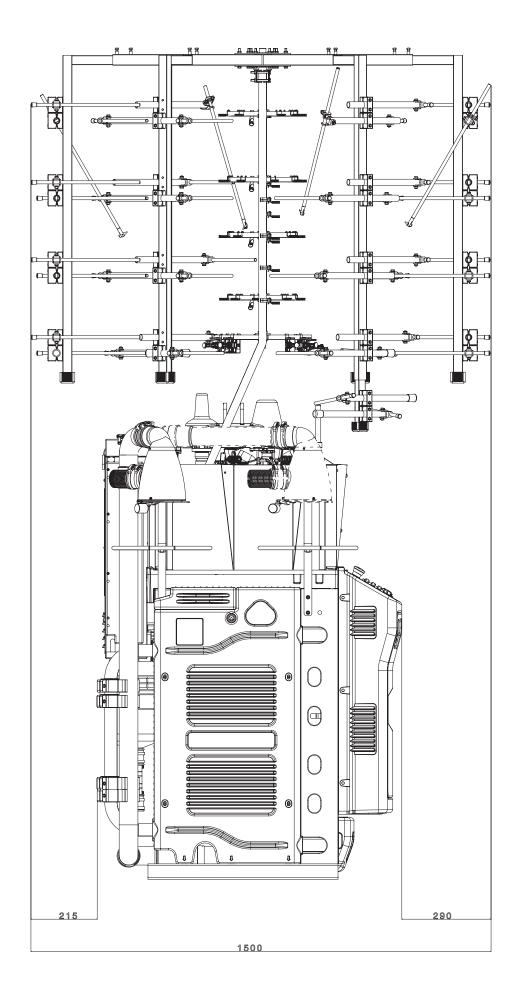

| 544       |  |  |
| GG75 - 0,34               | 448 - 480 |  |  |
| GG70 - 0,41               | 368       |  |  |
| GG54 - 0,50               | 288 - 336 |  |  |

Above data are indicative and not binding.





# WOMEN'S SINGLE CYLINDER LB45P7 - LB5P7

#### **NOISE LEVEL**

Machine average noise level, suction included LeqA = 74dBA

#### **LUBRICANTS**

Average consumption for 500/600 dozens: 1000 gr. - Lonati recommends: Fuchs Trax 14C - Kluber Tex Sintheso M32 - Esso Eil 0287

#### **GREASE**

For seals, bearings etc. Lonati recommends: Damping grease Nyogel 774F

#### FRONT VIEW

Machine dimensions with 26 reels yarn creel

#### NOTE:



#### SIDE VIEW

Machine dimensions with 26 reels yarn creel

#### NOTE:

#### FRONT VIEW

Machine dimensions with 40 reels yarn creel

#### NOTE:



#### SIDE VIEW

Machine dimensions with 40 reels yarn creel

#### NOTE:









#### LONATI SPA

Via Francesco Lonati, 3 | 25124 Brescia (Italy) Tel. +39 03023901 | Fax +39 030 2310024 C.F.: 01469680175 | P.iva: 02096730961 info@lonati.com - www.lonati.com