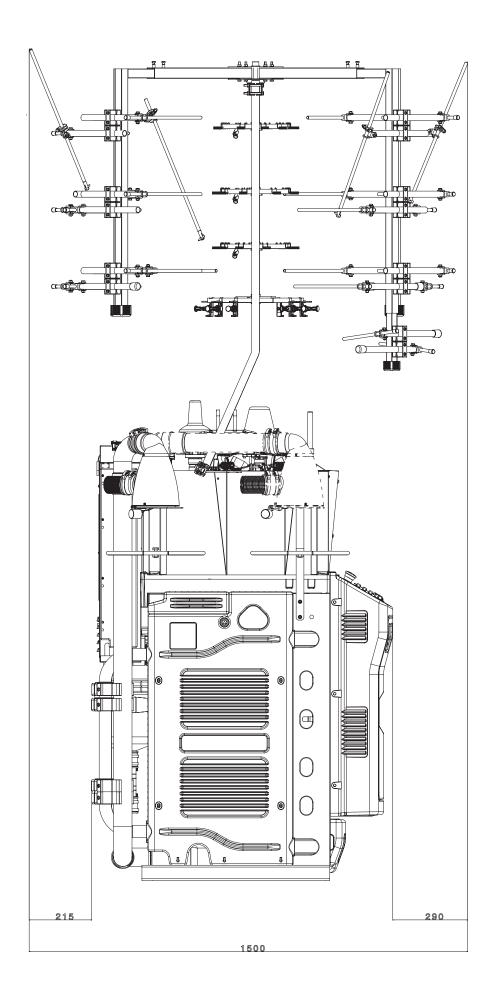

#### FRONT VIEW

Machine dimensions with 26 reels yarn creel

#### SIDE VIEW

Machine dimensions with 26 reels yarn creel