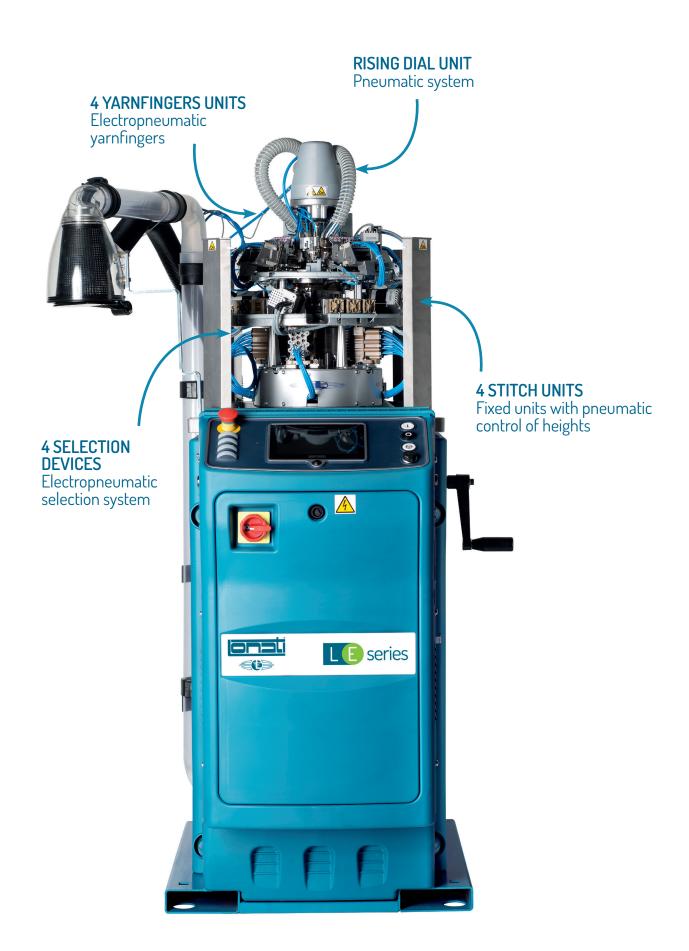

### WOMEN'S SINGLE CYLINDER

LB45P7 - LB5P7

Electropneumatic single cylinder, 4 feeds machine for stockings and pantyhose in plain knit, 1x1 and 3x1 fixed mesh on 4 feeds and T-Band, covered lycra plating, 4 feeds plating, size marks and pneumatic selection on all feeds. Single or double dial jacks. Electronic device to maintain size at any temperature on the machine.

- ♦ 4 feeds single cylinder machine
- 6 pliers suction unit
- > 19 to 24 yarnfingers
- Motorized sinkers cap, 1 motor
- ◆ 4 pneumatic stitch cams
- ♦ 4 pneumatic selection units on feeds 1-2-3-4 for mesh