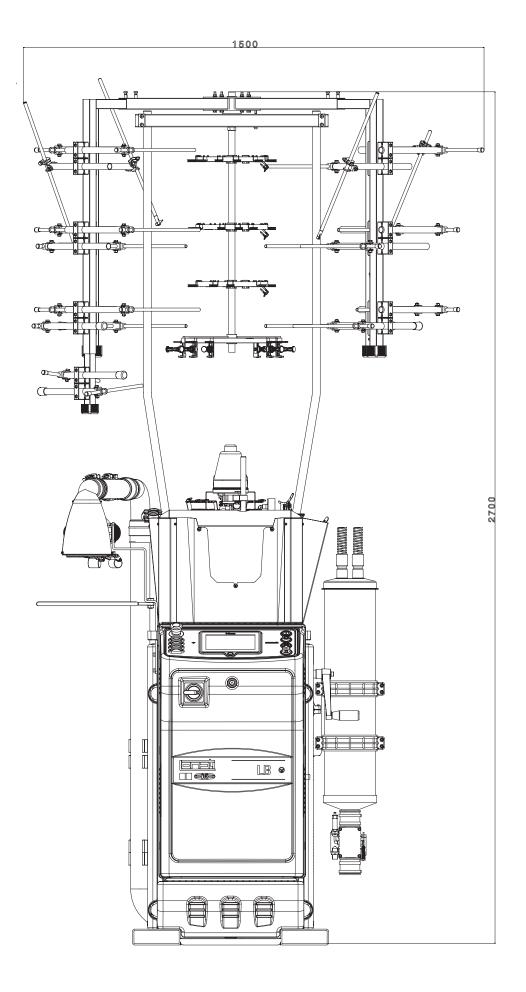

#### MACHINE DIMENSIONS

Length 60 cm + yarn creel 145 cm Depth 60 cm + yarn creel 145 cm Height 136 cm + yarn creel 265 cm

### FRONT VIEW Machine dimensions with 40 reels yarn creel

#### NOTE:

The picture may show fittings and equipment that are supplied on demand and not.

### SIDE VIEW Machine dimensions with 40 reels yarn creel

LONATI SPA

Via Francesco Lonati, 3 | 25124 Brescia (Italy) Tel. +39 03023901 | Fax +39 030 2310024 C.F.: 01469680175 | P.iva: 02096730961 info@lonati.com - www.lonati.com