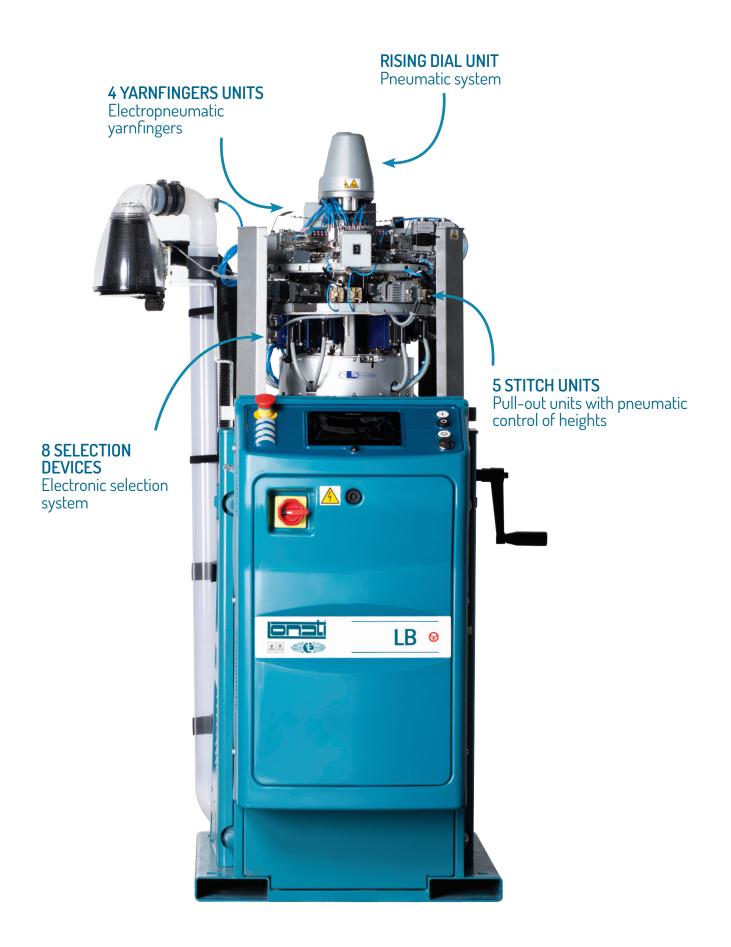

# WOMEN'S SINGLE CYLINDER LB41TV

Single cylinder 4 feeds machine for the production of socks and pantyhose with reciprocated heel and toe on 1 feed. 2 electronic selection units on each feed (tucking and clearing position), selector overturn by means of traditional extraction. electronic selection pattern on 2 or 4 feeds, reciprocated heel and toe option in variable size and in any area. Single or double dial jacks. Electronic device to maintain the size at any temperature of the machine.

- ♦ 4 feeds single cylinder machine
- > 9 pliers suction unit
- > 26 yarnfingers
- > Motorized sinkers cap, 2 motors
- S pneumatic stitch cams
- 2 electronic selection units on each feed

# STANDARD DEVICES

- 40 or 26 reels yarn creel
- Sock ejection hood
- Yarn waste filter
- Stepper motor controlled suction valve
- Rotary or fixed antitwist device
- 5 stitch unit with pneumatic control
- 9 pliers suction unit (plates, hooks and cut-pick)
- 8 yarn sliding sensors

# **OPTIONAL DEVICES**

- DREAM or DREAM ONE device for stretching socks in ejection
- 2,2 Kw suction fan
- Ethernet board for connection to Dinema Nautilus data collector system
- Dinema YoYo yarn feeder, 12 max
- Dinema Plus medical or bare elastomer yarn feeders, 4 max
- Yarn sensors, 24 max
- Motorized rising dial
- 5 motorized stitch units