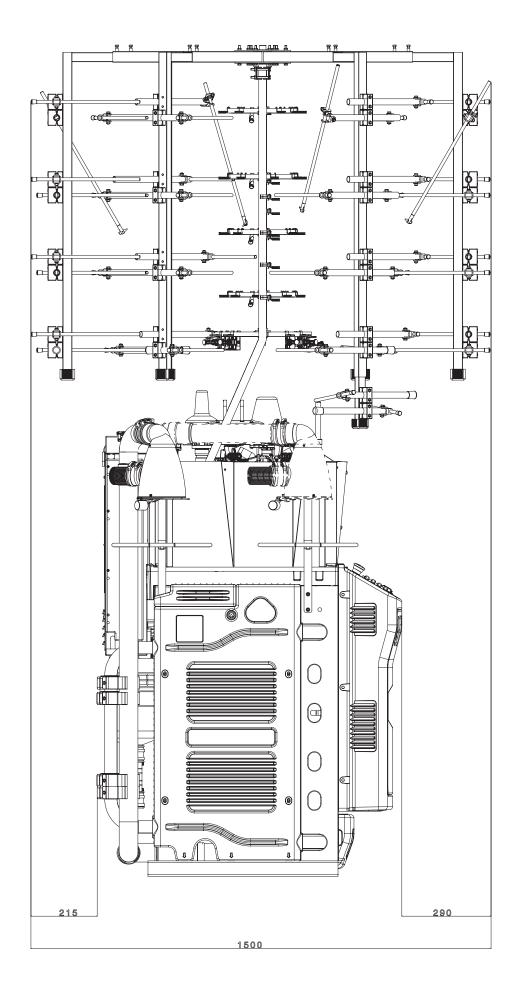

### SIDE VIEW Machine dimensions with 40 reels yarn creel

LONATI SPA

Via Francesco Lonati, 3 | 25124 Brescia (Italy) Tel. +39 03023901 | Fax +39 030 2310024 C.F.: 01469680175 | P.iva: 02096730961 info@lonati.com - www.lonati.com