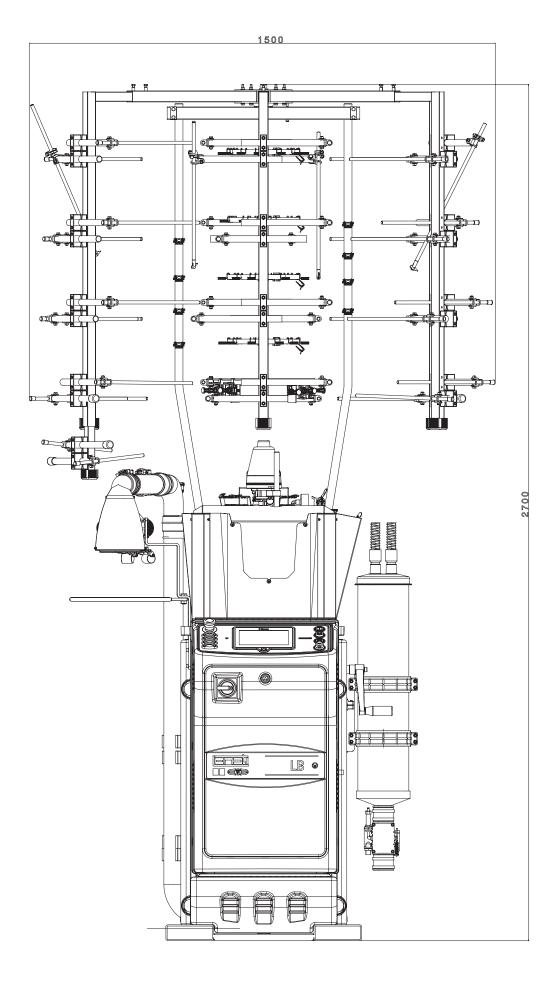

### FRONT VIEW Machine dimensions with 40 reels yarn creel

#### NOTE:

The picture may show fittings and equipment that are supplied on demand and not.