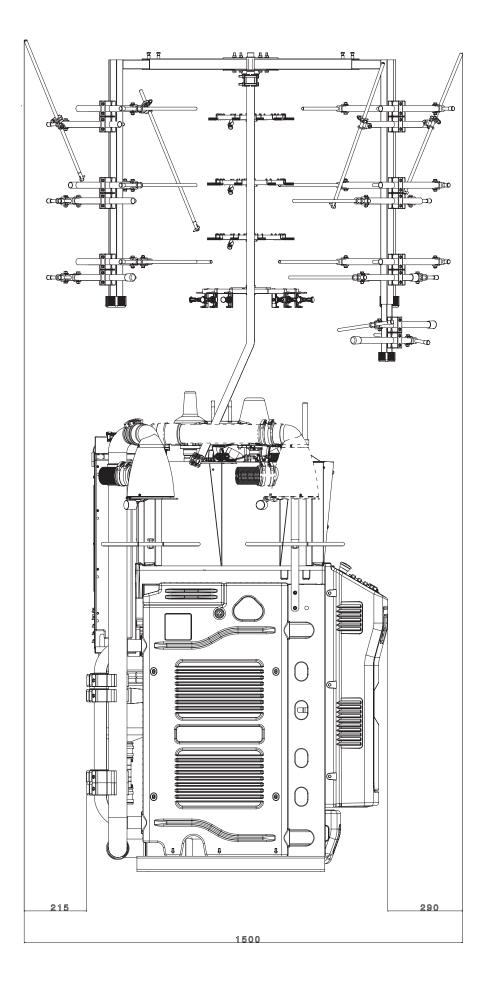

### SIDE VIEW Machine dimensions with 26 reels yarn creel

### NOTE: The picture may show fittings and equipment that are supplied on demand and not.