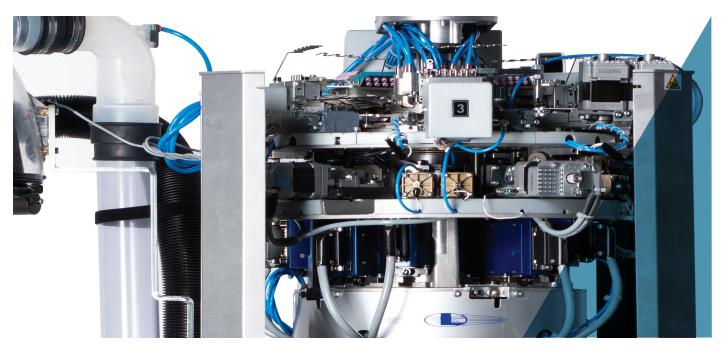

# WOMEN'S SINGLE CYLINDER LB41TV

Single cylinder 4 feeds machine for the production of socks and pantyhose with reciprocated heel and toe on 1 feed. 2 electronic selection units on each feed (tucking and clearing position), selector overturn by means of traditional extraction. electronic selection pattern on 2 or 4 feeds, reciprocated heel and toe option in variable size and in any area. Single or double dial jacks. Electronic device to maintain the size at any temperature of the machine.

- ♦ 4 feeds single cylinder machine
- > 9 pliers suction unit
- > 26 yarnfingers
- > Motorized sinkers cap, 2 motors
- S pneumatic stitch cams
- 2 electronic selection units on each feed

# STANDARD DEVICES

- 40 or 26 reels yarn creel
- Sock ejection hood
- Yarn waste filter
- Stepper motor controlled suction valve
- Rotary or fixed antitwist device
- 5 stitch unit with pneumatic control
- 9 pliers suction unit (plates, hooks and cut-pick)
- 8 yarn sliding sensors