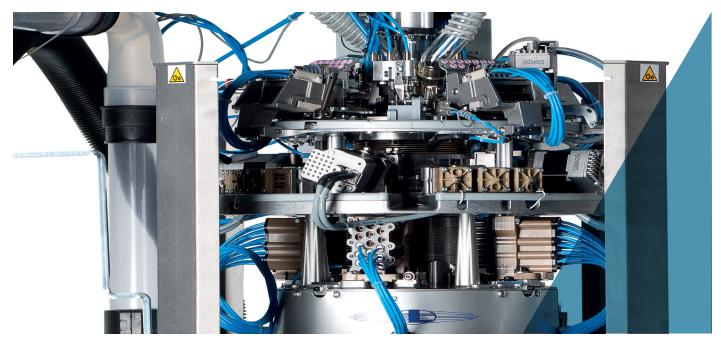

# WOMEN'S SINGLE CYLINDER LB12P7 - LB22P7

Electropneumatic single cylinder, 4 feeds machine for stockings and pantyhose in plain knit, 1x1 and 3x1 fixed mesh on 4 feeds and T-Band, covered lycra plating, 4 feeds plating, size marks and pneumatic selection on all feeds. Single or double dial jacks. Electronic device to maintain size at any temperature on the machine.

- ◆ 4 feeds single cylinder machine
- 6 pliers suction unit
- > 19 to 24 yarnfingers
- Motorized sinkers cap, 1 motor
- ◆ 4 pneumatic stitch cams
- 2 4 pneumatic selection units on feeds 1,2,3 and 4 for mesh