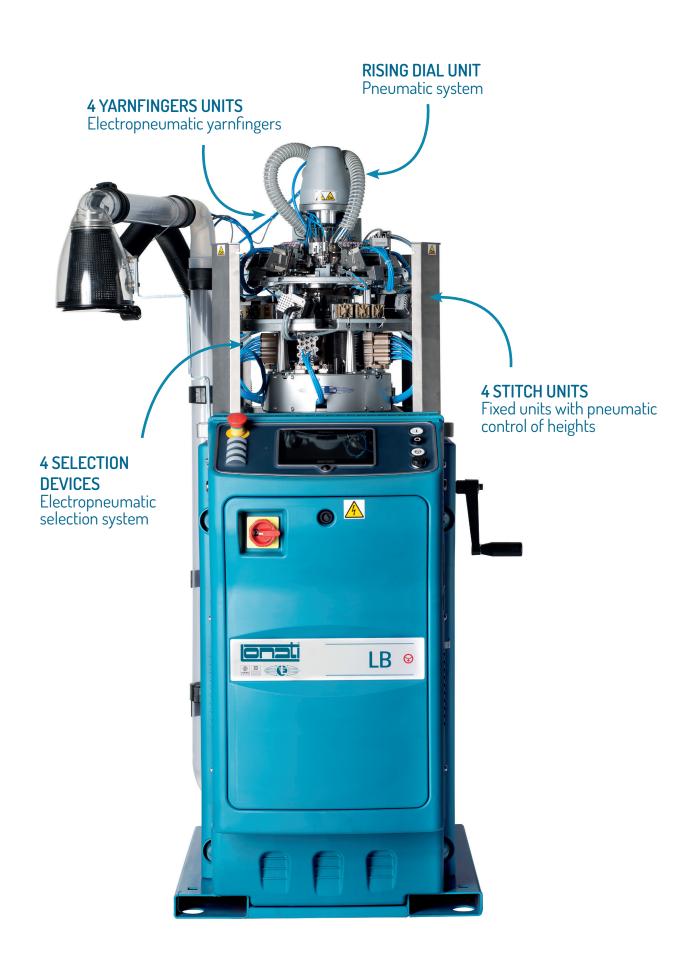

# WOMEN'S SINGLE CYLINDER LB12P7 - LB22P7

Electropneumatic single cylinder, 4 feeds machine for stockings and pantyhose in plain knit, 1x1 and 3x1 fixed mesh on 4 feeds and T-Band, covered lycra plating, 4 feeds plating, size marks and pneumatic selection on all feeds. Single or double dial jacks. Electronic device to maintain size at any temperature on the machine.

- ◆ 4 feeds single cylinder machine
- 6 pliers suction unit
- > 19 to 24 yarnfingers
- Motorized sinkers cap, 1 motor
- ◆ 4 pneumatic stitch cams
- 2 4 pneumatic selection units on feeds 1,2,3 and 4 for mesh

#### STANDARD DEVICES

- 26 or 40 reels yarn creel
- Sock ejection hood
- Yarn waste filter
- Stepper motor controlled suction valve
- Rotary or fixed antitwist device
- 2 yarn sliding sensors

#### **OPTIONAL DEVICES**

- DREAM or DREAM ONE device for stretching socks in ejection
- 1,1 Kw suction fan
- Ethernet board for connection to Dinema Nautilus data collector system
- Dinema YoYo yarn feeder, 12 max
- Dinema Plus medical or bare elastomer yarn feeders, 4 max
- Yarn sensors, 24 max
- Motorized sinkers cap, 2 motors
- 4 motorized stitch cams