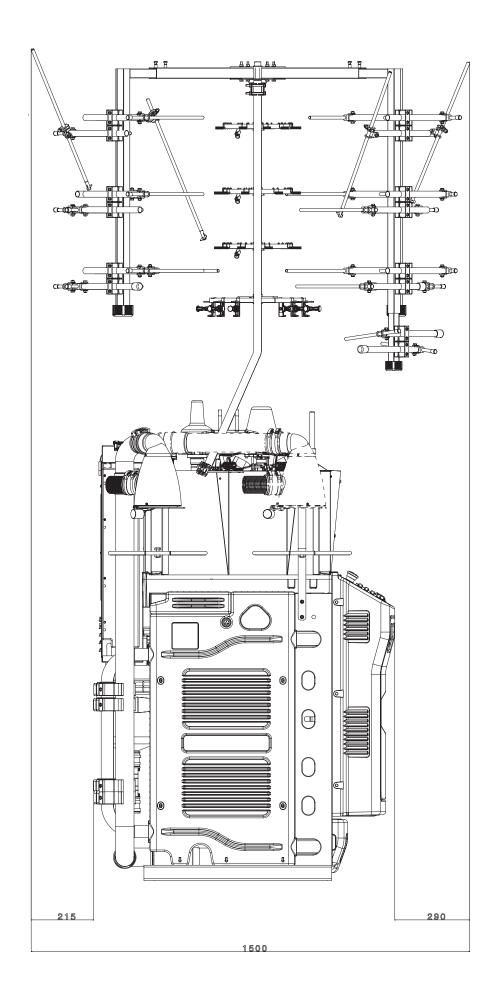

#### MACHINE DIMENSIONS

Length 60 cm + yarn creel 130 cm Depth 60 cm + yarn creel 130 cm Height 136 cm + yarn creel 250 cm

#### FRONT VIEW

Machine dimensions with 26 reels yarn creel

#### SIDE VIEW

Machine dimensions with 26 reels yarn creel