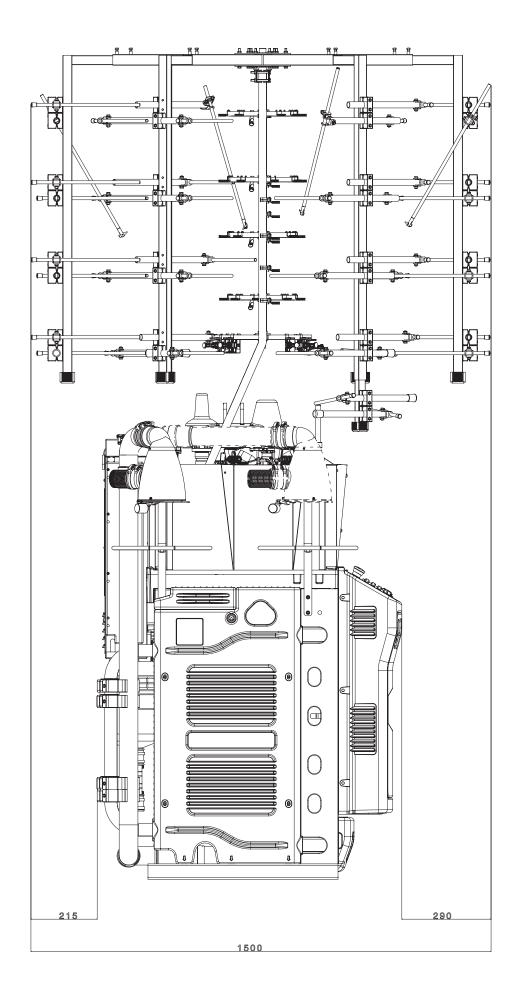

| 432 - 448 - 480 |  |  |
| GG70-0,41                      | 360             |  |  |
| GG54-0,50                      | 288             |  |  |

All images in this brochure are indicative and not binding.



## WOMEN'S SINGLE CYLINDER LB12P7 - LB22P7

#### **NOISE LEVEL**

Machine average noise level, suction included LeqA = 74dBA

#### **LUBRICANTS**

Average consumption for 500/600 dozens: 1000 gr. - Lonati recommends: Fuchs Trax 14C - Kluber Tex Sintheso M32 - Esso Eil 0287

#### **GREASE**

For seals, bearings etc. Lonati recommends: Damping grease Nyogel 774F

#### FRONT VIEW

Machine dimensions with 26 reels yarn creel

#### NOTE:



#### SIDE VIEW

Machine dimensions with 26 reels yarn creel

#### NOTE:

#### FRONT VIEW

Machine dimensions with 40 reels yarn creel

#### NOTE:



#### SIDE VIEW

Machine dimensions with 40 reels yarn creel

#### NOTE:









#### LONATI SPA

Via Francesco Lonati, 3 | 25124 Brescia (Italy) Tel. +39 03023901 | Fax +39 030 2310024 C.F.: 01469680175 | P.iva: 02096730961 info@lonati.com - www.lonati.com